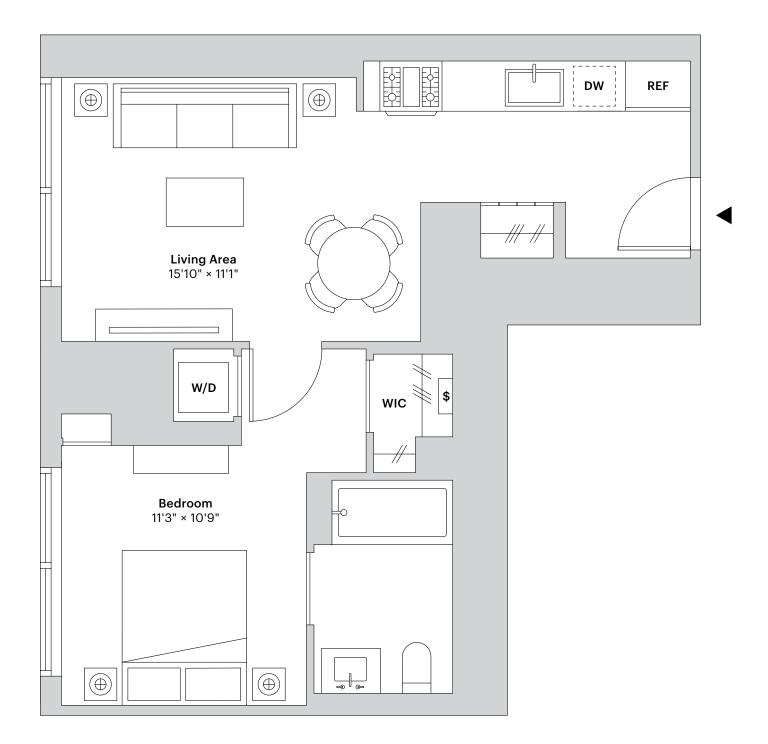

## Floors 20-39 1 Bedroom 1 Bathroom

## **Residence Features**

- Six-inch wide-plank white oak floors
- Solar shades in all major rooms
- In-residence washer and dryer
- Walk-in closet w/ personal safe
- Individually controlled central heating and cooling
- Work / dining area
- Caesarstone countertop and backsplash
- Stainless steel counter-depth refrigerators with ice makers
- Stainless-steel gas range
- Bosch panelized dishwasher
- Kitchen with under cabinet lighting
- Bathroom custom vanities with Caesarstone countertops
- Bathroom full height custom medicine cabinets
- Full-height mirror and integral medicine lockboxes